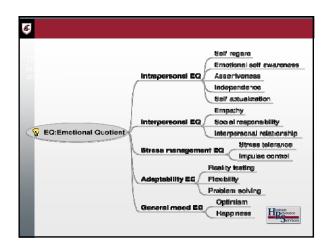

---------|----------------------------|--|
|   | Four EQ Skills |                        |                            |  |
|   |                | PERSONAL<br>COMPETENCE | SOCIAL<br>COMPETENCE       |  |
|   | What I See     | Self Awareness         | Social<br>Awareness        |  |
|   | What I Do      | Self<br>Management     | Relationship<br>Management |  |
|   |                |                        | Human<br>Services          |  |









|            | PERSONAL<br>COMPETENCE | SOCIAL<br>COMPETENCE       |
|------------|------------------------|----------------------------|
| What I See | Self Awareness         | Social<br>Awareness        |
| What I Do  | Self<br>Management     | Relationship<br>Management |
|            |                        | 3                          |